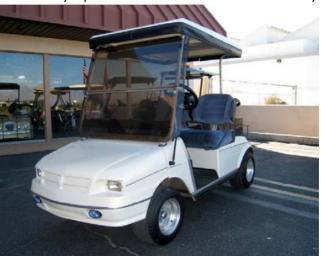

Serial #: Tag #: 3232

MAKE: CLUB CAR

MODEL: DS

**Condition: USED** Speed: 16 mph

YEAR: 1988

| Used |  |
|------|--|
|      |  |

1 yr parts and labor

New

SPL-TINT-WNG

RETAIL PRICE:

\$2.950.00

**BRAND NEW BATTERIES VOLTAGE REDUCER CUSTOM FRONT WITH OPENING HOOD** 10" ALUMINUM WHEELSET CARBON FIBER DASHBOARD AND BEV. TRAY

**OUR PRICE:** \$2,550